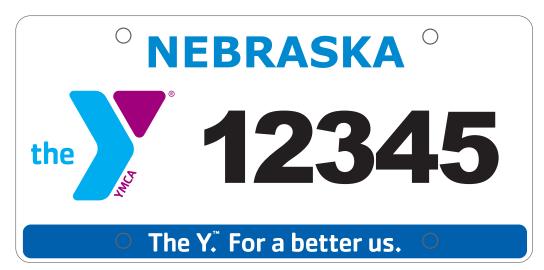

## Reserve your YMCA License Plate TODAY!

We need you to help spread the YMCA brand across Nebraska & beyond! Become one of the first 250 people to have the Y plate on their vehicle. Passenger automobiles, motorcycles, and trailers (non-commercial vehicles) are eligible for the plate.

All you need to do to commit is:

- 1. Fill out the included application
- 2. Write a check for \$70 to \_\_\_\_
- 3. Return your application and check to \_\_\_

**Questions? Contact:** 

Vehicle owners wanting the Y plate after our deadline can apply at the DMV after the initial 250 prepaid plates have been submitted.