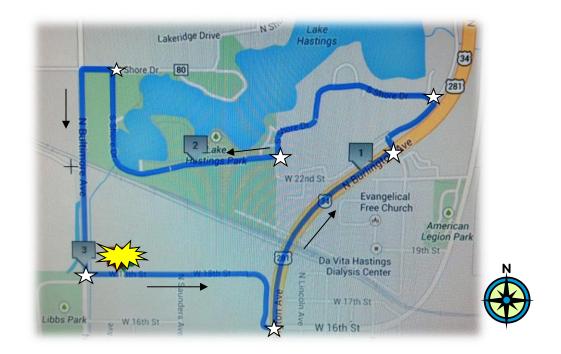

## **5K Frozen Turkey Trot**

All Participants follow YELLOW arrows found on the street.

Families: Look for your Depots ("stars" on the map) to pick up more food items

## Written Route Directions:

Head East on 18<sup>th</sup> Street toward Burlington

Turn Left (North) on Burlington (use sidewalk) to Kansas Avenue (Applebees stoplight)

Turn left on Kansas immediately following right turn (North) to S. Shore Drive

Turn Left (West) on S. Shore Drive and follow road around Lake Hastings

Turn left (West) on N. Shore Drive to Baltimore

Turn Left (South) on Baltimore to 18<sup>th</sup> Street

Turn Left (East) to YMCA Start/Finish Line