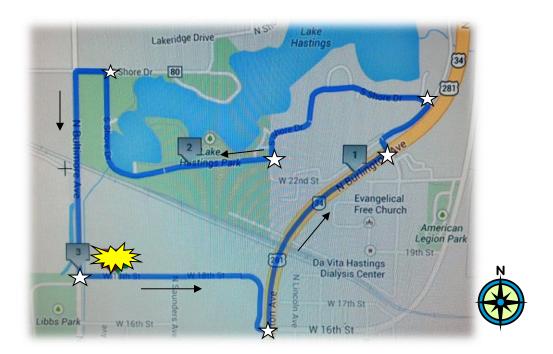

## **5K Frozen Turkey Trot**

All Participants follow YELLOW arrows found on the street.

Families: Look for your Depots ("stars" on the map) to pick up more food items

## **Written Route Directions:**

Head East on 18<sup>th</sup> Street toward Burlington

Turn Left (North) on Burlington (use sidewalk) to Kansas Avenue (Hastings PT stoplight)

Turn left on Kansas immediately following right turn (North) to S. Shore Drive

Turn Left (West) on S. Shore Drive and follow road around Lake Hastings

Turn left (West) on N. Shore Drive to Baltimore

Turn Left (South) on Baltimore to 18<sup>th</sup> Street

Turn Left (East) to YMCA Start/Finish Line